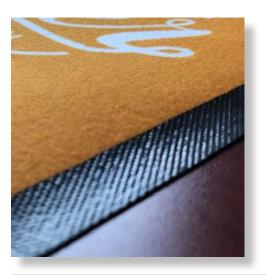

## Logo Mats • Indoor

The hardwearing, knitted polyester surface of our bar mats can be fully customised with your choice of vibrant, photographic quality design. The durable 0.9mm Nitrile backing offers protection for surfaces and has outstanding lay flat properties. Our standard 12mm Nitrile border frames your chosen design for a classic finish.

## **Premium Bar Runners**

Logo Mats • Indoor

234x434 244x894

Photograpic HD print quality

100% Nitrile rubber border

## **Specifications**

| Carpet:                                  | Brush Knitted Polyester F/C Printed Surface |
|------------------------------------------|---------------------------------------------|
| Rubber:                                  | Nitrile Rubber                              |
| Thickness:                               | 1 mm                                        |
| Border Width:                            | 12 mm                                       |
| Available with and without rubber border |                                             |