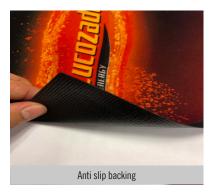

## Logo Mats • Indoor

The hardwearing, knitted polyester surface of our bar mats can be fully customised with your choice of vibrant, photographic quality design. The durable 0.9mm Nitrile backing offers protection for surfaces and has outstanding lay flat properties. Our standard 12mm Nitrile border frames your chosen design for a classic finish.

ALITY

- The perfect product for point of purchase visibility.
- Photographic HD Sublimation Print Quality.
- High Quality, knitted polyester surface.
- 100% Nitrile rubber Anti-slip Backing.

Gecko Hygiene tel: 01633 264355 email: sales@gecko-hygiene.co.uk web: www.gecko-hygiene.co.uk

## **Specifications**

| Carpet:                                  | Brush Knitted Polyester F/C Printed Surface |
|------------------------------------------|---------------------------------------------|
| Rubber:                                  | Nitrile Rubber                              |
| Thickness:                               | 1 mm                                        |
| Border Width:                            | 12 mm                                       |
| Available with and without rubber border |                                             |