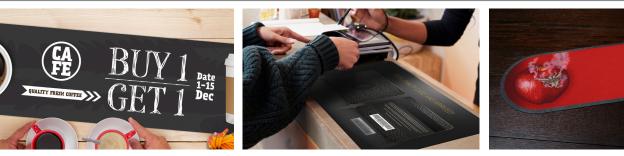

## Premium Bar Runners

## Logo Mats • Indoor

The hardwearing, knitted polyester surface of our bar mats can be fully customised with your choice of vibrant, photographic quality design. The durable 0.9mm Nitrile backing offers protection for surfaces and has outstanding lay flat properties. Our standard 12mm Nitrile border frames your chosen design for a classic finish.

ALITY

- The perfect product for point of purchase visibility.
- Photographic HD Sublimation Print Quality.
- High Quality, knitted polyester surface.
- 100% Nitrile rubber Anti-slip Backing.

Gecko Hygiene tel: 01633 264355 email: sales@gecko-hygiene.co.uk web: www.gecko-hygiene.co.uk