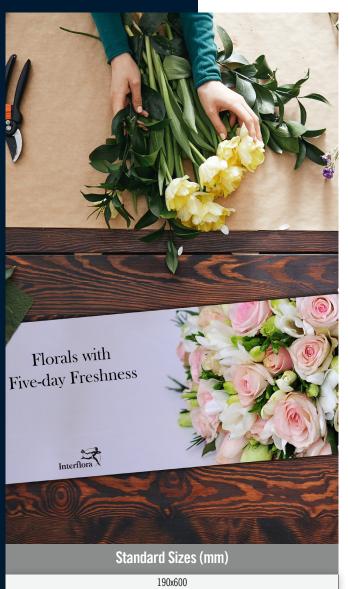

## Premium Bar Runners

## Logo Mats • Indoor

The hardwearing, knitted polyester surface of our bar mats can be fully customised with your choice of vibrant, photographic quality design. The durable 0.9mm Nitrile backing offers protection for surfaces and has outstanding lay flat properties. Our standard 12mm Nitrile border frames your chosen design for a classic finish.

ALITY

- The perfect product for point of purchase visibility.
- Photographic HD Sublimation Print Quality.
- High Quality, knitted polyester surface.
- 100% Nitrile rubber Anti-slip Backing.

Gecko Hygiene tel: 01633 264355 email: sales@gecko-hygiene.co.uk web: www.gecko-hygiene.co.uk